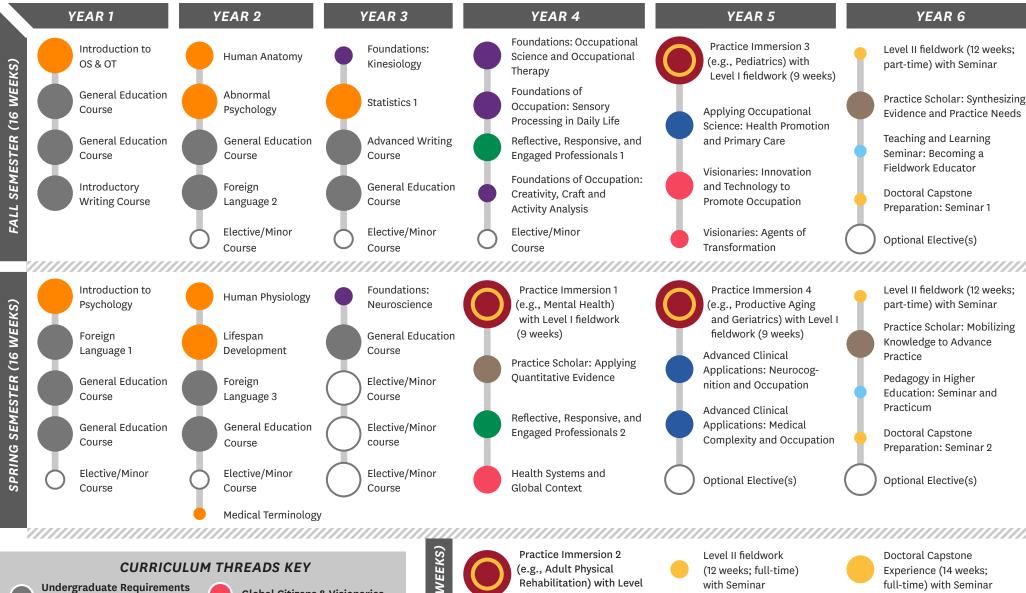

## BS-OTD Degree Program: Course Sequence and Curriculum Threads

Reflective, Responsive, and **Adult Learning and Education Engaged Sequence Optional Electives** 

**Practice Immersions (sample** sequence shown) Justice, Equity, Diversity and Fieldwork and Doctoral Inclusion is a unifying thread **Capstone Experiences** throughout the program.

I fieldwork (9 weeks)

Practice Scholar: Applying **Qualitative Evidence** 

Reflective, Responsive, and **Engaged Professionals 3** 

**Applying Occupational** Science: Lifestyle Redesign®

## SIZE REFLECTS # OF COURSE UNITS

1 2

3

8

4

128 units of coursework to complete Bachelor's Degree

> 47 units of coursework to complete OTD