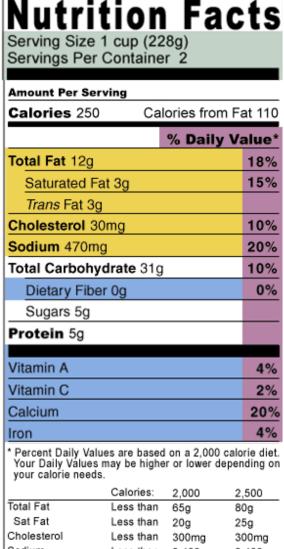

## The Anatomy of Nutrition Labels

When you are shopping at the grocery store, take time to read the nutrition labels on the food you typically buy. Here's a short guide to help you understand what ever

Check calories.

Limit these nutrients.

Get enough of these nutrients!

Pay attention to the serving size, especially how many servings there are in the food package.

- 5% or less is LOW
- 20% or more is HIGH

| l '                |                                                        |                                                                                                 |                                                                                                                                                                                                                                            |
|--------------------|--------------------------------------------------------|-------------------------------------------------------------------------------------------------|--------------------------------------------------------------------------------------------------------------------------------------------------------------------------------------------------------------------------------------------|
|                    | Calories:                                              | 2,000                                                                                           | 2,500                                                                                                                                                                                                                                      |
| Total Fat          | Less than                                              | 65g                                                                                             | 80g                                                                                                                                                                                                                                        |
| Sat Fat            | Less than                                              | 20g                                                                                             | 25g                                                                                                                                                                                                                                        |
| Cholesterol        | Less than                                              | 300mg                                                                                           | 300mg                                                                                                                                                                                                                                      |
| Sodium             | Less than                                              | 2,400mg                                                                                         | 2,400mg                                                                                                                                                                                                                                    |
| Total Carbohydrate |                                                        | 300g                                                                                            | 375g                                                                                                                                                                                                                                       |
| Dietary Fiber      |                                                        | 25g                                                                                             | 30g                                                                                                                                                                                                                                        |
|                    | Sat Fat<br>Cholesterol<br>Sodium<br>Total Carbohydrate | Total Fat Less than Sat Fat Less than Cholesterol Less than Sodium Less than Total Carbohydrate | Total Fat         Less than         65g           Sat Fat         Less than         20g           Cholesterol         Less than         300mg           Sodium         Less than         2,400mg           Total Carbohydrate         300g |

Sample label of Macaroni & Cheese

Footnote that tells you "%DVs are based on a 2,000 diet".