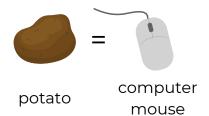

--------------------------------|-------------------|
|                 | FIST<br>1 cup             | Rice, pasta<br>Fruits<br>Veggies          | 200<br>75<br>40   |
|                 | PALM<br>3 ounces          | Meat<br>Fish<br>Poultry                   | 160<br>160<br>160 |
|                 | HANDFUL<br>1 ounce        | Nuts<br>Raisins                           | 170<br>85         |
|                 | 2 HANDFULS<br>1 ounces    | Chips<br>Popcorn<br>Pretzels              | 150<br>120<br>100 |
|                 | THUMB<br>1 ounces         | Peanut butter<br>Hard cheese              | 170<br>100        |
|                 | THUMB TIP<br>1 tablespoon | Cooking Oil<br>Mayonaise, butter<br>Sugar | 40<br>35<br>15    |

## PORTION SIZE COMPARISON





=

meat deck of cards







orange f