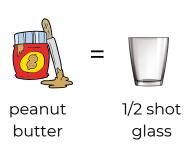

## **PORTION SIZES**

| HAND<br>SYMBOLS | EQUIVALENT                | FOODS                                     | CALORIES          |
|-----------------|---------------------------|-------------------------------------------|-------------------|
|                 | FIST<br>1 cup             | Rice, pasta<br>Fruits<br>Veggies          | 200<br>75<br>40   |
|                 | PALM<br>3 ounces          | Meat<br>Fish<br>Poultry                   | 160<br>160<br>160 |
|                 | HANDFUL<br>1 ounce        | Nuts<br>Raisins                           | 170<br>85         |
|                 | 2 HANDFULS<br>1 ounces    | Chips<br>Popcorn<br>Pretzels              | 150<br>120<br>100 |
|                 | THUMB<br>1 ounces         | Peanut butter<br>Hard cheese              | 170<br>100        |
|                 | THUMB TIP<br>1 tablespoon | Cooking Oil<br>Mayonaise, butter<br>Sugar | 40<br>35<br>15    |