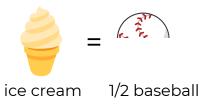

------------------------------|-------------------|
|                 | FIST<br>1 cup             | Rice, pasta<br>Fruits<br>Veggies          | 200<br>75<br>40   |
|                 | PALM<br>3 ounces          | Meat<br>Fish<br>Poultry                   | 160<br>160<br>160 |
|                 | HANDFUL<br>1 ounce        | Nuts<br>Raisins                           | 170<br>85         |
|                 | 2 HANDFULS<br>1 ounces    | Chips<br>Popcorn<br>Pretzels              | 150<br>120<br>100 |
|                 | THUMB<br>1 ounces         | Peanut butter<br>Hard cheese              | 170<br>100        |
|                 | THUMB TIP<br>1 tablespoon | Cooking Oil<br>Mayonaise, butter<br>Sugar | 40<br>35<br>15    |

## PORTION SIZE COMPARISON





=

meat deck of cards







orange f